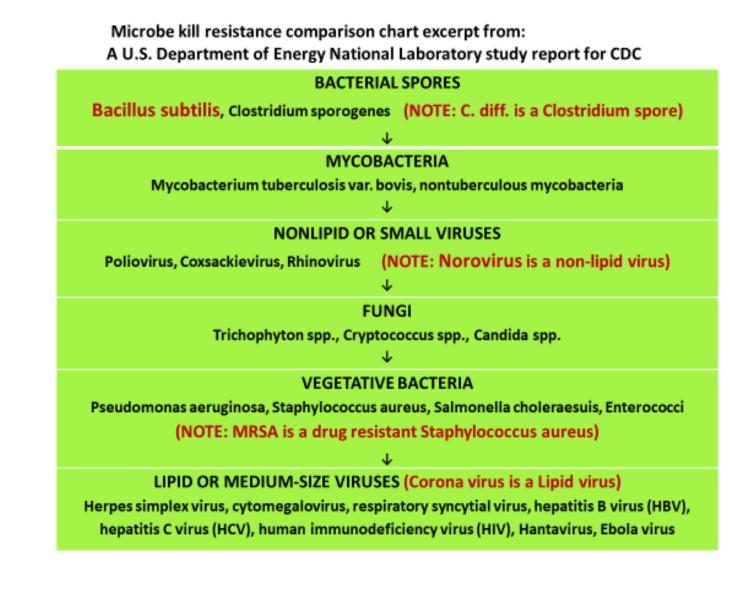

In independent tests by Antibacterial Laboratories (now Microchem Laboratories) the photocatalytic technologies incorporated in **Endure** and **Outlast** are proven to reduce Bacillus subtilis (a hard shelled bacterial spore used as a benchmark "hard to kill" baseline microbe) an average of 99.87% in 24 hours (80.82% in 8 hours) and MRSA an average of 99.63% in 24 hours (76.76% in 8 hours)\*